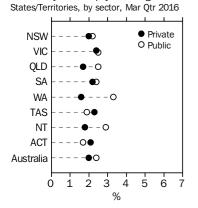

The All sectors through the year rise was 2.1%. The Private sector rose 2.0% and the Public sector 2.4%.

State/Territory (original)

In the March quarter 2016, the highest quarterly rise of 0.7% was recorded by Tasmania. The Northern Territory recorded the lowest quarterly rise of 0.2%.

Rises through the year ranged from 1.8% for the Australian Capital Territory to 2.4% for Victoria. Since December quarter 2014 Victoria has recorded the highest rate of through the year wages growth.

In the Private sector, the quarterly rises for South Australia, Western Australia and the Australian Capital Territory (0.5%) were the highest quarterly rises of the states and territories. The lowest quarterly rise of 0.2% was recorded by the Northern Territory. Rises through the year in the Private sector ranged from 1.6% for Western Australia to 2.4% for Victoria. Western Australia has recorded the lowest through the year growth of all states and territories each quarter since September quarter 2014.

In the Public sector, Queensland and Tasmania recorded the highest quarterly rise of 1.0%, with South Australia and the Northern Territory recording the lowest quarterly rise of 0.2%. Western Australia recorded the highest through the year Public sector rise of all states and territories, 3.3%. For the seventh consecutive quarter, the lowest through the year rise for the Public sector was recorded by the Australian Capital Territory (1.7%).