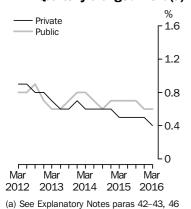

### COMMENTARY

WAGE PRICE INDEXES

Australia/Sector (trend)

In the March quarter 2016, the Private sector index rose 0.4% and the Public sector rose 0.6%. The All sectors quarterly rise was 0.4%.

The Private sector through the year rise to the March quarter 2016 of 1.9% was lower than the Public sector rise of 2.5%. Through the year, All sectors rose 2.0%.

Australia/Sector (seasonally adjusted)

In the March quarter 2016, the Private sector index rose 0.4% and the Public sector rose 0.5%. The All sectors quarterly rise was 0.4%, the lowest rate of wages growth recorded since the start of the series in 1997.

Through the year, All sectors rose 2.1%. The Private sector through the year rise to the March quarter 2016 of 1.9% was lower than the Public sector rise of 2.5%.

Australia/Sector (original)

Wages grew 0.4% in the March quarter 2016 for All sectors. The Private sector rose 0.3% and the Public sector rose 0.6% in the March quarter 2016.