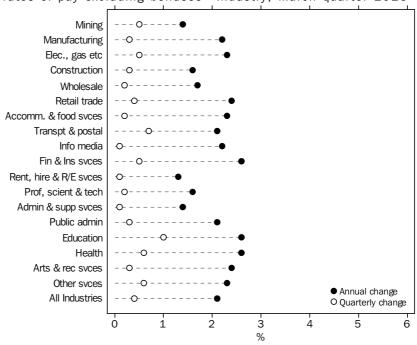

Industry (original)

WPI—ANNUAL AND QUARTERLY CHANGES: ORIGINAL, Total hourly rates of pay excluding bonuses—Industry, March quarter 2016

In the March quarter 2016 the lowest quarterly rise for all industries of 0.1% was recorded by Information media and telecommunications, Rental, hiring and real estate services and Administrative and support services. Education and training recorded the highest quarterly rise of all industries, 1.0%.

The All industries through the year rises for the March quarter 2016 ranged from 1.3% for Rental, hiring and real estate services to 2.6% for Financial and insurance services, Education and training, and Health care and social assistance. Construction, Professional, scientific and technical services and Administrative and support services industries have all recorded through the year growth lower than 2.0% for five consecutive quarters.

In the Private sector, Education and training recorded the highest quarterly rise of 1.0%. Administrative and support services recorded the lowest quarterly growth over the quarter (0.0%). Rises through the year in the Private sector ranged from 1.3% for Administrative and support services to 2.6% for Electricity, gas water and waste services.

In the Public sector, Education and training recorded the highest quarterly rise of 1.0%. The lowest quarterly rise of 0.1% was recorded by Electricity, gas water and waste services. Rises through the year in the Public sector ranged from 1.3% for Professional, scientific and technical services to 2.7% for Education and training, and Health care and social assistance.